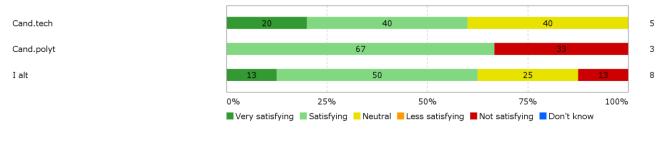

# How do the metal- and wood workshop tools and machines functions in your opinion?