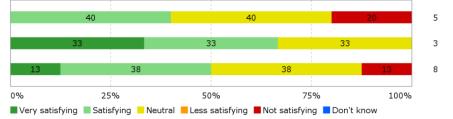

### How would you rate your learning outcome of the project module "Sustainable Architecture"?

| 40              | )                  | 40              | )                         | 20              |
|-----------------|--------------------|-----------------|---------------------------|-----------------|
|                 |                    |                 |                           |                 |
|                 | 67                 |                 |                           | 33              |
|                 |                    |                 |                           |                 |
| 25              |                    | 50              |                           | 25              |
|                 |                    |                 |                           |                 |
| 0%              | 25%                | 50%             | 75%                       | 100%            |
| Very satisfying | Satisfying Neutral | Less satisfying | 📕 Not satisfying 📘 D      | on't know       |
|                 | 25                 | 25<br>0% 25%    | 67<br>25 50<br>0% 25% 50% | 67 <b>25</b> 50 |