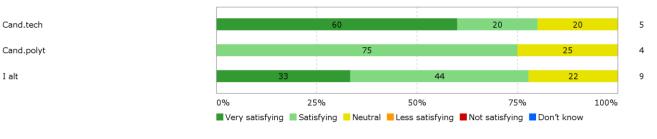

### What master-programme do you follow?

How would you rate your learning outcome of the course module "Integrated Design of Sustainable Archtitecture"?

### How would you rate your learning outcome of the course module "Zero Energy Buildings"?