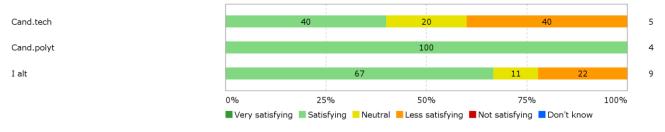

### How would you rate your learning outcome of the project module "Sustainable Architecture"?

| 40              | )                  | 40              | )                         | 20              |
|-----------------|--------------------|-----------------|---------------------------|-----------------|
|                 |                    |                 |                           |                 |
|                 | 67                 |                 |                           | 33              |
|                 |                    |                 |                           |                 |
| 25              |                    | 50              |                           | 25              |
|                 |                    |                 |                           |                 |
| 0%              | 25%                | 50%             | 75%                       | 100%            |
| Very satisfying | Satisfying Neutral | Less satisfying | 📕 Not satisfying 📘 D      | on't know       |
|                 | 25                 | 25<br>0% 25%    | 67<br>25 50<br>0% 25% 50% | 67 <b>25</b> 50 |