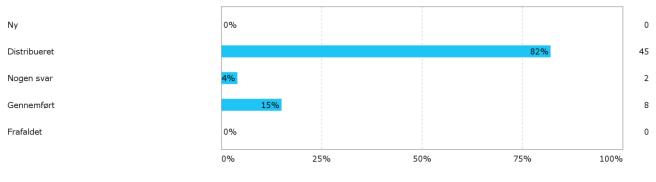

I alt



### What master-programme do you follow?



How would you rate your learning outcome of the course module "Integrated Design of Sustainable Archtitecture"?



### How would you rate your learning outcome of the course module "Zero Energy Buildings"?



### How would you rate your learning outcome of the project module "Sustainable Architecture"?

| 40              | )                  | 40              | )                         | 20              |
|-----------------|--------------------|-----------------|---------------------------|-----------------|
|                 |                    |                 |                           |                 |
|                 | 67                 |                 |                           | 33              |
|                 |