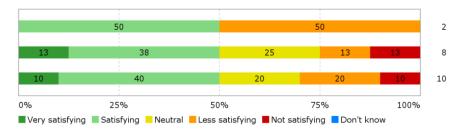

## How would you rate your learning outcome of the course module "Process Technology and Material Characteristics: Flexible Automation"?

### How would you rate your learning outcome of the project module "Sector Product Development"?