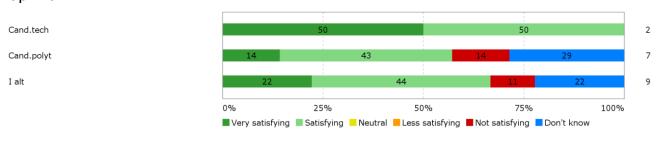

### How do the metal- and wood workshop tools and machines functions in your opinion