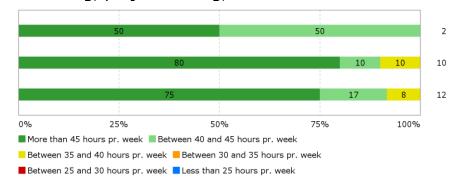

## During the semester: how many hours per week did you spend on preparation for and participation in the teaching, project writing, etc.?

Cand.tech
Cand.polyt
I alt

What do you think of the physical and aesthetic conditions that formed the frame for the semester (lecture rooms, indoor climate, equipment, workshops, rooms for breaks, etc.)?