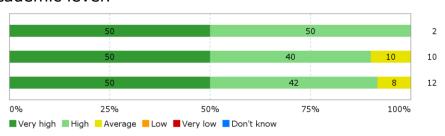

, etc.?

Cand.tech
Cand.polyt
I alt



What do you think of the physical and aesthetic conditions that formed the frame for the semester (lecture rooms, indoor climate, equipment, workshops, rooms for breaks, etc.)?



How was the psychological study environment, and how have you been doing, during the study?



To what degree do you think that the completion of the fourth semester of the master's programme enables you to meet the requirements described in the module description above?



Do you believe that the completion of the four semesters of the master's programme enables you to meet the requirements described in the Curriculum above?





#### To what extent has the programme lived up to your expectations?





#### How do you assess the academic level?

Cand.tech
Cand.polyt
I alt



### How do you assess the coherence of the programme, within semesters as well as between semesters?

Cand.tech
Cand.polyt
I alt



# How do you assess the distribution of your study load over the course of study 1st - 4th semester?