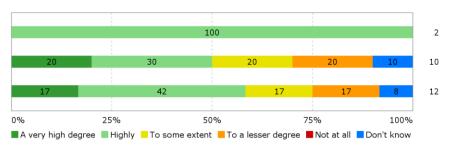

d.polyt
I alt



## During the semester: how many hours per week did you spend on preparation for and participation in the teaching, project writing, etc.?

Cand.tech
Cand.polyt
I alt



What do you think of the physical and aesthetic conditions that formed the frame for the semester (lecture rooms, indoor climate, equipment, workshops, rooms for breaks, etc.)?



How was the psychological study environment, and how have you been doing, during the study?



To what degree do you think that the completion of the fourth semester of the master's programme enables you to meet the requirements described in the module description above?



Do you believe that the completion of the four semesters of the master's programme enables you to meet the requirements described in the Curriculum above?





#### To what extent has the programme lived up to your expectations?





#### How do you assess the academic level?

Cand.tech
Cand.polyt
I alt



### How do you assess the coherence of the programme, within semesters as well as between semesters?

Cand.tech
Cand.polyt
I alt



# How do you assess the distribution of your study load over the course of study 1st - 4th semester?