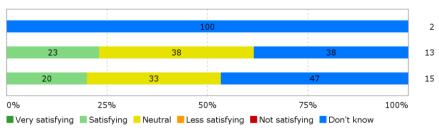

## How do the metal- and wood workshop tools and machines functions in your opinion?