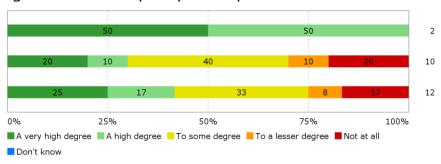

### How would you rate your learning outcome of the project module "Master Thesis in Urban Design with specialization in Motilities and Urban Design"?

Cand.tech

Cand.polyt

I alt