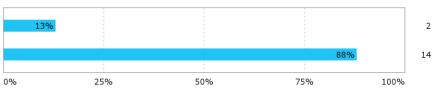

# How do you assess the distribution of your study load over the course of study 1st - 4th semester?