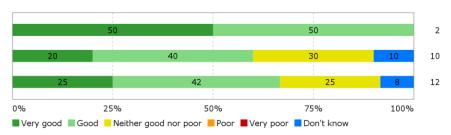

ster (lecture rooms, indoor climate, equipment, workshops, rooms for breaks, etc.)?



How was the psychological study environment, and how have you been doing, during the study?



To what degree do you think that the completion of the fourth semester of the master's programme enables you to meet the requirements described in the module description above?



Do you believe that the completion of the four semesters of the master's programme enables you to meet the requirements described in the Curriculum above?





#### To what extent has the programme lived up to your expectations?





#### How do you assess the academic level?

Cand.tech
Cand.polyt
I alt



### How do you assess the coherence of the programme, within semesters as well as between semesters?

Cand.tech
Cand.polyt
I alt



# How do you assess the distribution of your study load over the course of study 1st - 4th semester?