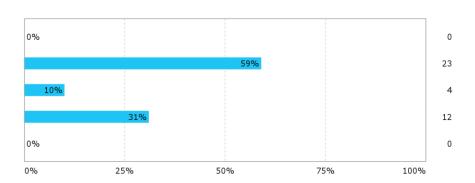

# How do you assess the distribution of your study load over the course of study 1st - 4th semester?