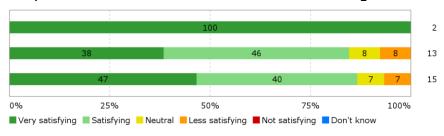

### How would you rate your learning outcome of the project module "Master Thesis in Urban Design with specialization in Motilities and Urban Design"?

Cand.tech

Cand.polyt

I alt