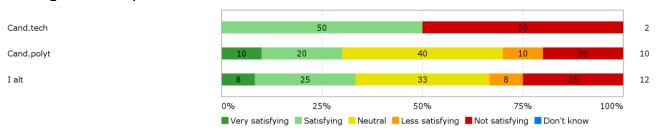

### How do you assess the coherence of the programme, within semesters as well as between semesters?

Cand.tech
Cand.polyt
I alt