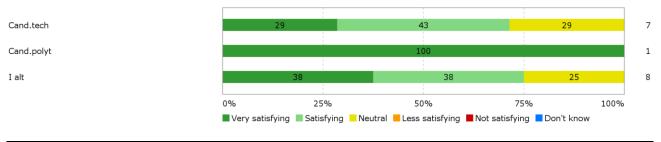

# How would you rate your learning outcome of the course module "Simulating and Modelling Urban Flows"?

How would you rate your learning outcome of the course module "Site Morphology and Landscape Techniques"?