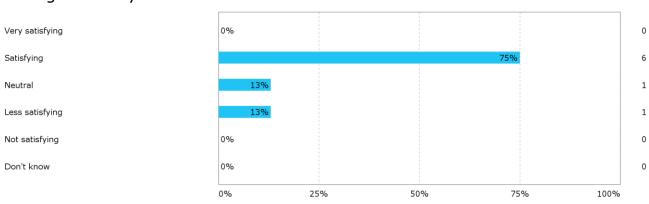

## How would you rate your learning outcome of the course module "Energy and Environmental Policies"?

Very satisfied
Satisfied
Neutral
Less satisfied
Not satisfied
Don't know

How would you rate your learning outcome of the course module "Technical Energy System Analysis and Policy Design"?