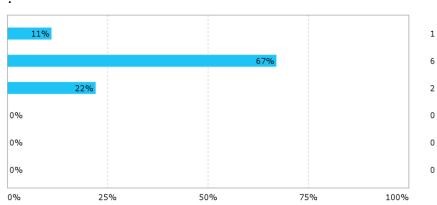

## How would you rate your learning outcome of the course module "Energy and Environmental Policies"?

Very satisfied
Satisfied
Neutral
Less satisfied
Not satisfied
Don't know

How would you rate your learning outcome of the course module "Technical Energy System Analysis and Policy Design"?