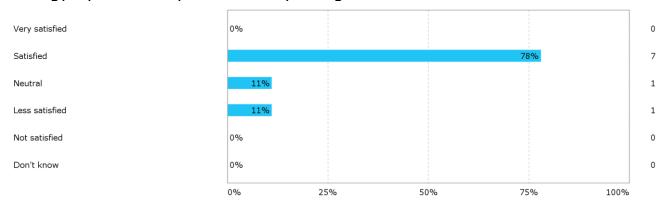

## How would you rate your learning outcome of the course module "Energy and Environmental Policies"?

Very satisfied
Satisfied
Neutral
Less satisfied
Not satisfied
Don't know

How would you rate your learning outcome of the course module "Technical Energy System Analysis and Policy Design"?