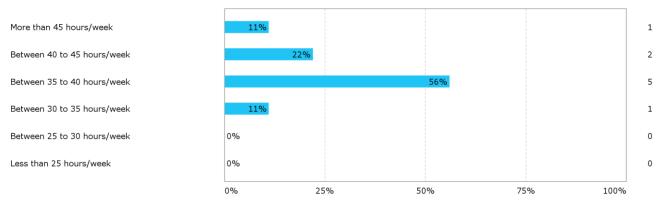

How would you rate your learning outcome of the project module "Sustainable Energy Planning in an Institutional and Societal Perspective"?

During the semester: How many hours per week did you spend on preparation for and participation in the teaching, project writing, etc.?