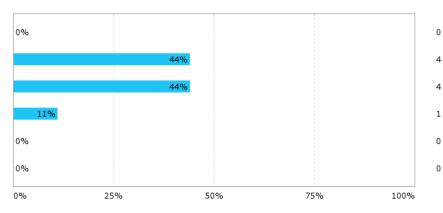

## How would you rate your learning outcome of the course module "Energy and Environmental Policies"?

Very satisfied
Satisfied
Neutral
Less satisfied
Not satisfied
Don't know

How would you rate your learning outcome of the course module "Technical Energy System Analysis and Policy Design"?