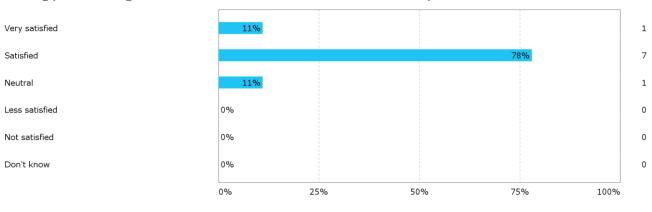

How would you rate your learning outcome of the project module "Sustainable Energy Planning in an Institutional and Societal Perspective"?

During the semester: How many hours per week did you spend on preparation for and participation in the teaching, project writing, etc.?