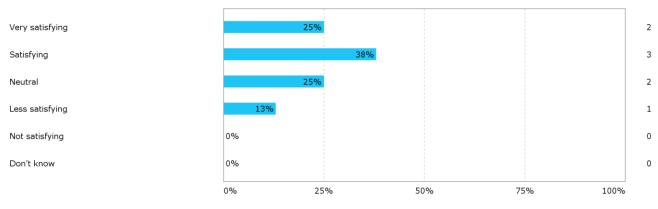

## How would you rate your learning outcome of the course module "Policy, Planning and Governance"?