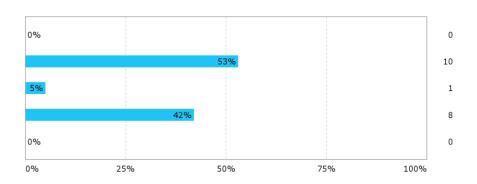

## How would you rate your learning outcome of the course module "Policy, Planning and Governance"?