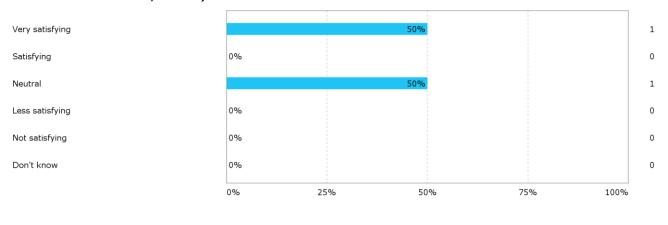

## How was the psychological study environment – and how have you been doing – during the study?

1

0

0

100%

75%