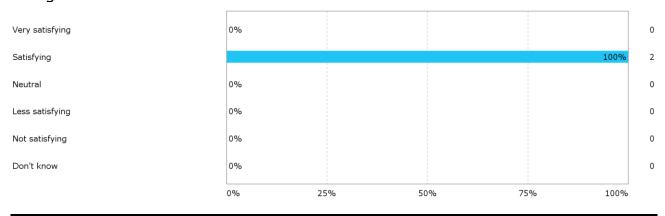

# How was the learning outcome of the course module "Statistical Methods in Surveying and Mapping"?

Very satisfying
Satisfying
Neutral
Less satisfying
Not satisfying
Don't know

0

0

0

0