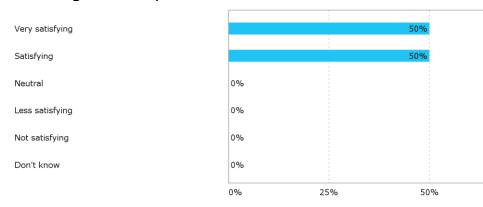

# How was the learning outcome of the course module "Statistical Methods in Surveying and Mapping"?

Very satisfying
Satisfying
Neutral
Less satisfying
Not satisfying
Don't know

0

0

0

0