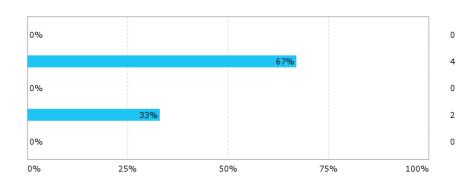

# How was the learning outcome of the course module "Statistical Methods in Surveying and Mapping"?

Very satisfying
Satisfying
Neutral
Less satisfying
Not satisfying
Don't know

0

0

0

0