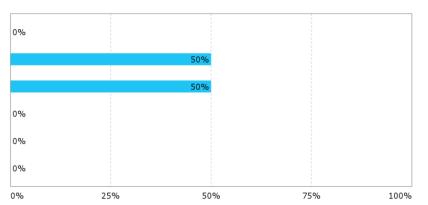

## How would you rate your learning outcome of the course module "Mapping Technologies and Data Fusion"?