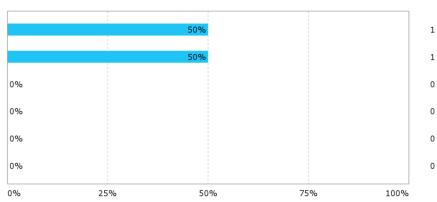

## How was the psychological study environment – and how have you been doing – during the study?

1

0

0

100%

75%