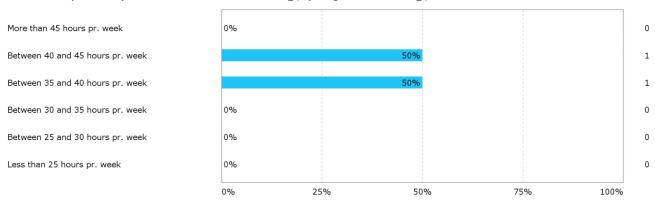

## How was the learning outcome of the project module "Sensor and Data Integration"?

During the semester: how many hours per week did you spend on preparation for and participation in the teaching, project writing, etc.?