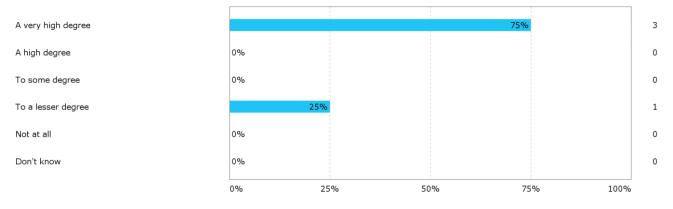

s"?



# During the semester: how many hours per week did you spend on preparation for and participation in the teaching, project writing, etc.?



What do you think of the physical and aesthetic conditions that formed the frame for the semester (lecture rooms, indoor climate, equipment, workshops, room for breaks, etc.?)



## How was the psychological study environment, and how have you been doing, during the study?



To what degree do you think that the completion of this semester enables you to meet the requirements described in the module description above?



Do you believe that the completion of the four semesters of the master's programme enables you to meet the requirements described in the Curriculum above?



### To what degree has the programme lived up to your expectations?



### How do you assess the academic level?



## How do you assess the coherence of the programme, within semesters as well as between semesters?



### How do you assess the distribution of your study load over the course of study 1st - 4th semester?