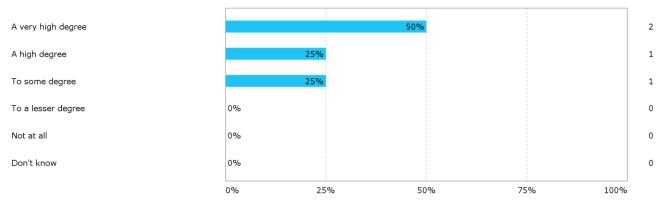

Do you believe that the completion of the four semesters of the master's programme enables you to meet the requirements described in the Curriculum above?