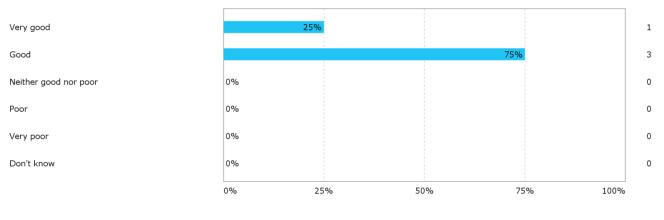

What do you think of the physical and aesthetic conditions that formed the frame for the semester (lecture rooms, indoor climate, equipment, workshops, room for breaks, etc.?)



## How was the psychological study environment, and how have you been doing, during the study?



To what degree do you think that the completion of this semester enables you to meet the requirements described in the module description above?



Do you believe that the completion of the four semesters of the master's programme enables you to meet the requirements described in the Curriculum above?



### To what degree has the programme lived up to your expectations?



### How do you assess the academic level?



## How do you assess the coherence of the programme, within semesters as well as between semesters?



### How do you assess the distribution of your study load over the course of study 1st - 4th semester?