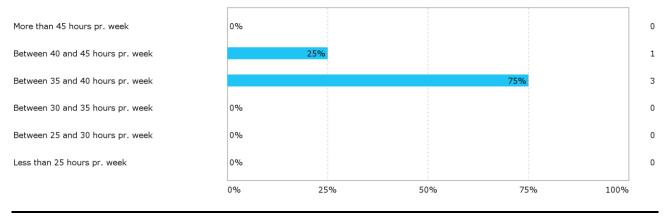

# During the semester: how many hours per week did you spend on preparation for and participation in the teaching, project writing, etc.?

What do you think of the physical and aesthetic conditions that formed the frame for the semester (lecture rooms, indoor climate, equipment, workshops, room for breaks, etc.?)