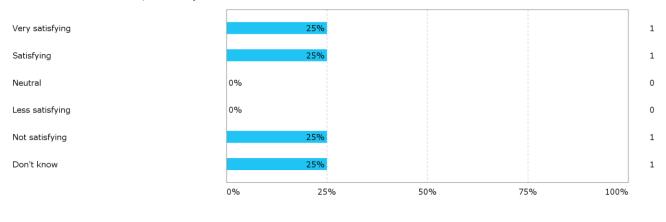

## How was the psychological study environment, and how have you been doing, during the study?

To what degree do you think that the completion of this semester enables you to meet the requirements described in the module description above?