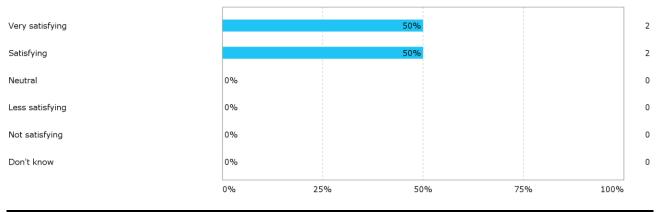

## How would you rate your learning outcome of the project module "Master's Thesis"?