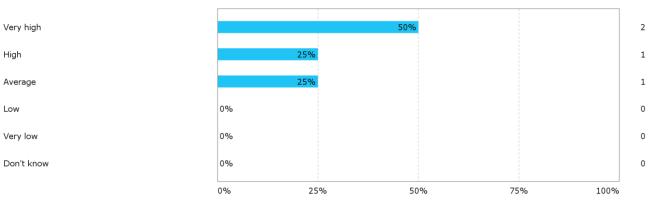

per week did you spend on preparation for and participation in the teaching, project writing, etc.?



What do you think of the physical and aesthetic conditions that formed the frame for the semester (lecture rooms, indoor climate, equipment, workshops, room for breaks, etc.?)



## How was the psychological study environment, and how have you been doing, during the study?



To what degree do you think that the completion of this semester enables you to meet the requirements described in the module description above?



Do you believe that the completion of the four semesters of the master's programme enables you to meet the requirements described in the Curriculum above?



### To what degree has the programme lived up to your expectations?



### How do you assess the academic level?



## How do you assess the coherence of the programme, within semesters as well as between semesters?



### How do you assess the distribution of your study load over the course of study 1st - 4th semester?