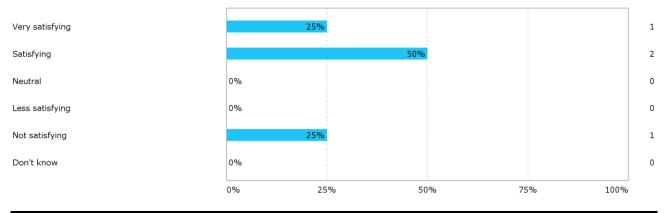

## How would you rate your learning outcome of the project module "Master's Thesis"?