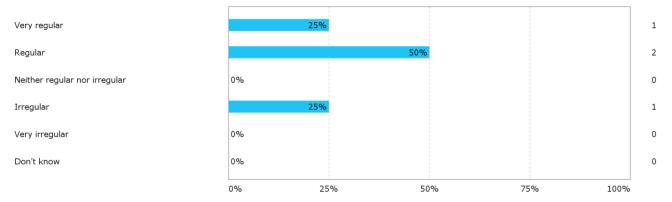

### How do you assess the distribution of your study load over the course of study 1st - 4th semester?