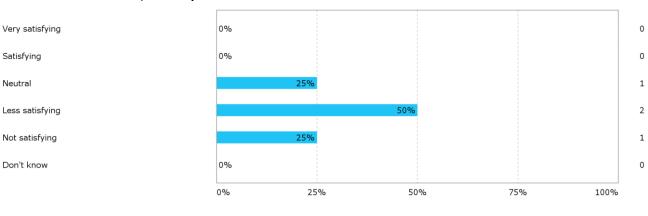

## How was the psychological study environment – and how have you been doing – during the study?