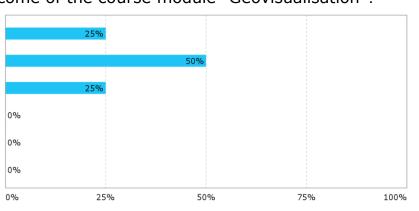

## How was the learning outcome of the course module "Geovisualisation"?

Very satisfying
Satisfying
Neutral
Less satisfying
Not satisfying
Don't know

1

1

0

0

0

How was the learning outcome of the project module "GI - Integration, Applications and Society"?