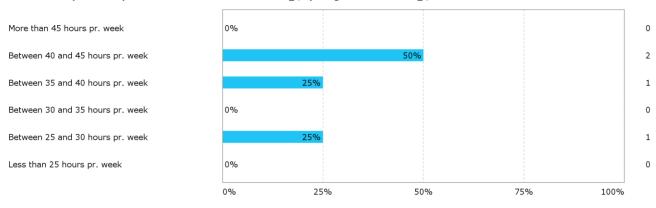

1

During the semester: how many hours per week did you spend on preparation for and participation in the teaching, project writing, etc.?

What do you think of the physical and aesthetic conditions that formed the frame for the semester (lecture rooms, indoor climate, equipment, workshops, rooms for breaks, etc.?)