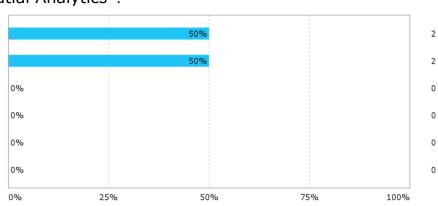

## How was the learning outcome of the course module "Geovisualisation"?

Very satisfying
Satisfying
Neutral
Less satisfying
Not satisfying
Don't know

1

1

0

0

0

How was the learning outcome of the project module "GI - Integration, Applications and Society"?