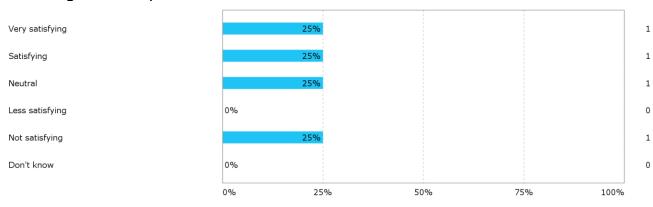

## How was the learning outcome of the course module "Geovisualisation"?

Very satisfying
Satisfying
Neutral
Less satisfying
Not satisfying
Don't know

1

1

0

0

0

How was the learning outcome of the project module "GI - Integration, Applications and Society"?