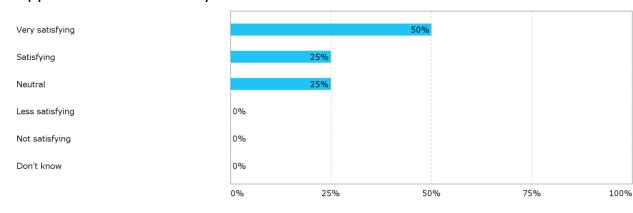

## How was the learning outcome of the course module "Geovisualisation"?

Very satisfying
Satisfying
Neutral
Less satisfying
Not satisfying
Don't know

1

1

0

0

0

How was the learning outcome of the project module "GI - Integration, Applications and Society"?