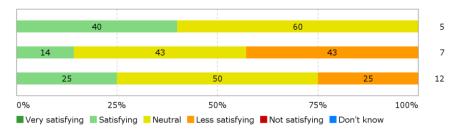

How was the psychological study environment – and how have you been doing – during the study?